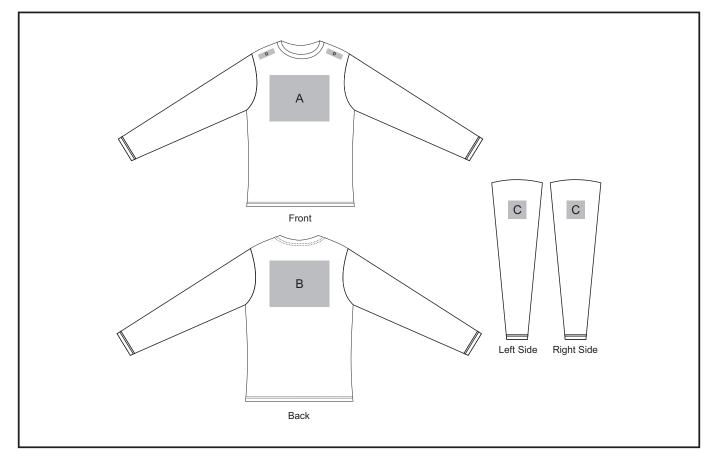

## **Branding Options:**

#### **Position A**

- 1. Embroidery (EMB) 9 colours Size: 200mm wide x 200mm high
- 2. Screen Print (SA) 6 colours Size: 260mm wide x 200mm high
- 3. Digital Transfer Clothing (DTC) Full colour Size: 290mm wide x 200mm high

### **Position C**

- 1. Embroidery (EMB) 9 colours Size: 80mm wide x 80mm high
- 2. Digital Transfer Clothing (DTC) Full colour Size: 80mm wide x 80mm high
- 3. Screen Print (SA) 6 Colours Size: 60mm wide x 60mm high

#### **Position B**

- 1. Embroidery (EMB) 9 colours Size: 200mm wide x 200mm high
- 2. Screen Print (SA) 6 colours Size: 260mm wide x 200mm high
- 3. Digital Transfer Clothing (DTC) Full colour Size: 290mm wide x 200mm high